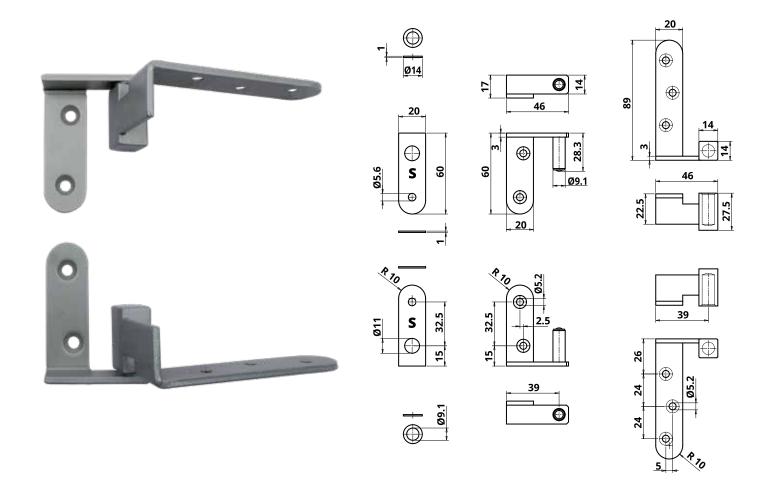

## **TECHNICAL SHEET S17**

Pivot hinge for flush doors

## **Technical features**

- Hinges for flush doors, with a modern and essential design, designed to enhances the aesthetics of the door.
- Two self-lubricating bushes grants the fluidity of rotation and prevent the tear of the hinge.
- Equipped with two 1 mm-thick nylon shims
  (S) for adjusting the hinge on the frame if necessary.
- 180° opening angle.

#### **Technical data**

Capacity\* 40 Kg.

- \* Tested with 90x210 cm doors
- $\star$  Every door requires 2 Al S98 that must be fitted opposite each other