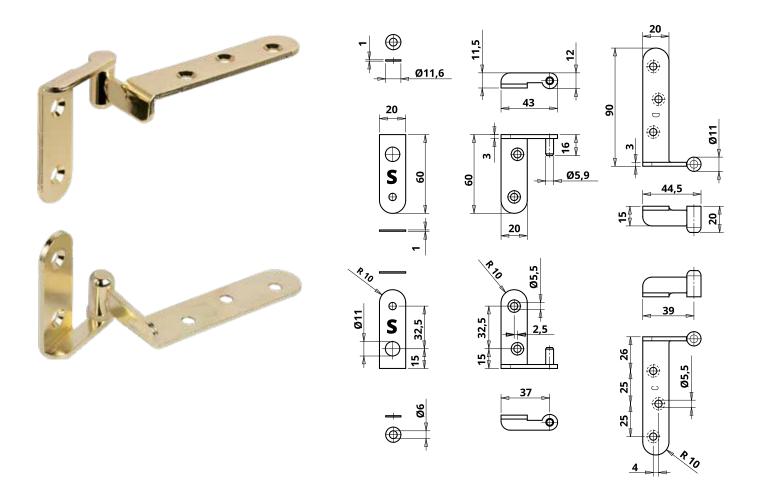

# **TECHNICAL SHEET S08**

Pivot hinge for flush doors

#### **Technical features**

- Hinges for flush doors, with a modern and essential design, designed to enhances the aesthetics of the door.
- Two self-lubricating bushes grants the fluidity of rotation and prevent the tear of the hinge.
- Equipped with two 1 mm-thick nylon shims (S) for adjusting the hinge on the frame if necessary.
- 180° opening angle.

## **Technical data**

Capacity\* 40 Kg.