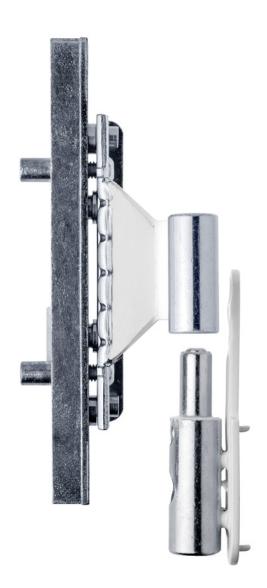

# **TECHNICAL SHEET BIXACTA AXIS 13**

Adjustable hinge for entrance doors in aluminum, PVC and wood cod. CI483160PI04

### **Technical features**

- The hinge is suitable for profiles with European fitting groove with 13 mm axis, which is widely used in the world of aluminum, but also in wooden and PVC frames.
- Inserting the hinge directly into the hardware groove ensures stability and high loading capacities.
- Equipped with 3-way adjustments that can be settled by means of just one 4 mm hexspanner.
- · Door opening DIN right.
- Door opening angle 180°.
- CE certified