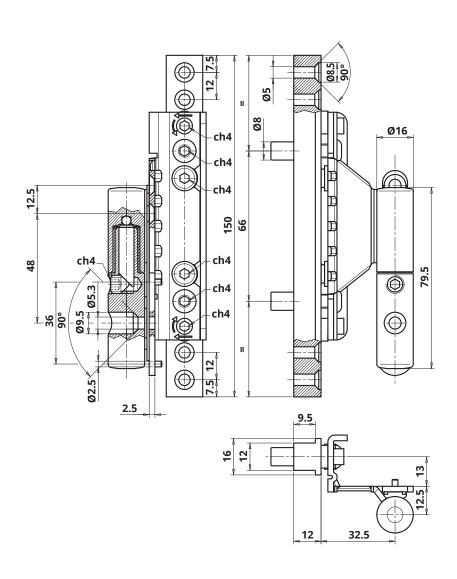

### **Technical features**

- The hinge is suitable for profiles with European fitting groove with 13 mm axis, which is widely used in the world of aluminum, but also in wooden and PVC frames.
- Inserting the hinge directly into the hardware groove ensures stability and high loading capacities.
- Equipped with 3-way adjustments that can be settled by means of just one 4 mm hexspanner.
- · Door opening DIN right.
- Door opening angle 180°.
- CE certified

#### **Technical data**

| Capacity*         | 80 Kg.   |
|-------------------|----------|
| Side adjustment   | ± 3 mm   |
| Height adjustment | ± 5 mm   |
| Depth adjustment  | ± 1,5 mm |

<sup>\*</sup> Tested with 90x210 cm doors according UNI EN1935:2004 norm - For more information on the number of hinges to be used according to the weight and dimension of the door, please see the loading charts available on the website www.otlav.it.