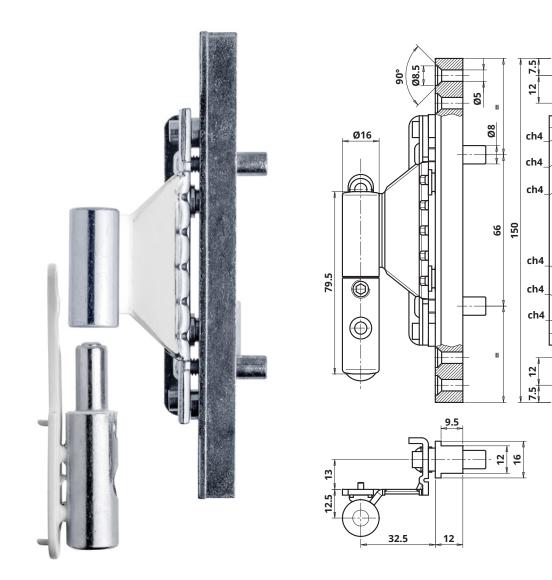

# **TECHNICAL SHEET BIXACTA AXIS 13**

Adjustable hinge for entrance doors in aluminum, PVC and wood cod. **CI483160PI02** 

12.5

48

80°-5

ğ

2.5

## **Technical features**

- The hinge is suitable for profiles with European fitting groove with 13 mm axis, which is widely used in the world of aluminum, but also in wooden and PVC frames.
- Inserting the hinge directly into the hardware groove ensures stability and high loading capacities.
- Equipped with 3-way adjustments that can be settled by means of just one 4 mm hex-spanner.
- Door opening DIN left.
- Door opening angle 180°.
- CE certified

## **Technical data**

| Capacity*         | 80 Kg.   |
|-------------------|----------|
| Side adjustment   | ± 3 mm   |
| Height adjustment | ± 5 mm   |
| Depth adjustment  | ± 1,5 mm |

\* Tested with 90x210 cm doors according UNI EN1935:2004 norm - For more information on the number of hinges to be used according to the weight and dimension of the door, please see the loading charts available on the website www.otlav.it.