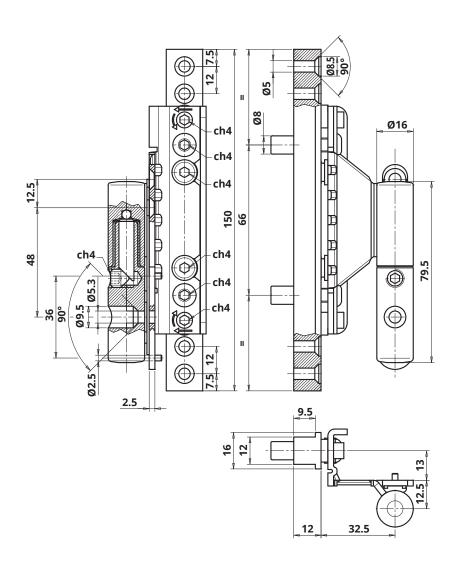

### **Technical features**

- The hinge is suitable for profiles with European fitting groove with 13 mm axis, which is widely used in the world of aluminum, but also in wooden and PVC frames.
- Inserting the hinge directly into the hardware groove ensures stability and high loading capacities.
- Equipped with 3-way adjustments that can be settled by means of just one 4 mm hexspanner.
- Door opening DIN right.
- Door opening angle 180°.
- CE certified

#### **Technical data**

| Capacity*         | 80 Kg.   |
|-------------------|----------|
| Side adjustment   | ± 3 mm   |
| Height adjustment | ± 5 mm   |
| Depth adjustment  | ± 1,5 mm |

<sup>\*</sup> Tested with 90x210 cm doors according UNI EN1935:2004 norm - For more information on the number of hinges to be used according to the weight and dimension of the door, please see the loading charts available on the website www.otlav.it.