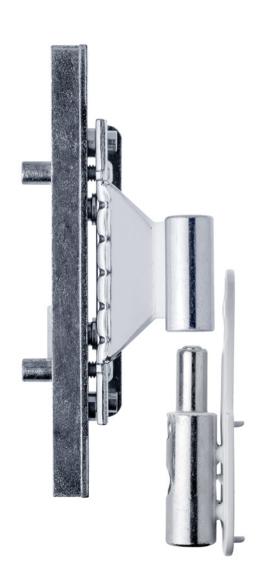

## **TECHNICAL SHEET BIXACTA AXIS 13**

Adjustable hinge for entrance doors in aluminum, PVC and wood cod. CI483160P307

### **Technical features**

- The hinge is suitable for profiles with European fitting groove with 13 mm axis, which is widely used in the world of aluminum, but also in wooden and PVC frames.
- Inserting the hinge directly into the hardware groove ensures stability and high loading capacities.
- Equipped with 3-way adjustments that can be settled by means of just one 4 mm hexspanner.
- Door opening DIN right.
- Door opening angle 180°.
- CE certified