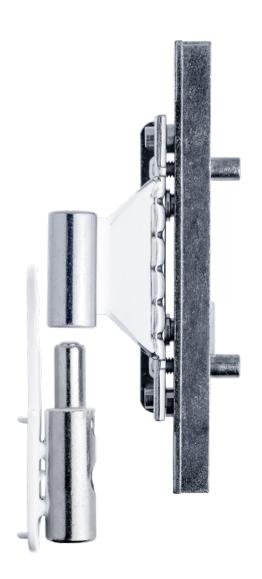

## **TECHNICAL SHEET BIXACTA AXIS 13**

Adjustable hinge for entrance doors in aluminum, PVC and wood cod. CI483160P303

### **Technical features**

- The hinge is suitable for profiles with European fitting groove with 13 mm axis, which is widely used in the world of aluminum, but also in wooden and PVC frames.
- Inserting the hinge directly into the hardware groove ensures stability and high loading capacities.
- Equipped with 3-way adjustments that can be settled by means of just one 4 mm hexspanner.
- Door opening DIN left.
- Door opening angle 180°.
- CE certified