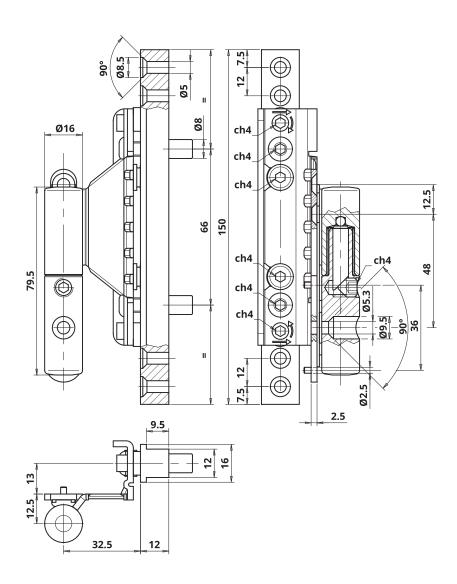

### **Technical features**

- The hinge is suitable for profiles with European fitting groove with 13 mm axis, which is widely used in the world of aluminum, but also in wooden and PVC frames.
- Inserting the hinge directly into the hardware groove ensures stability and high loading capacities.
- Equipped with 3-way adjustments that can be settled by means of just one 4 mm hexspanner.
- Door opening DIN left.
- Door opening angle 180°.
- CE certified

### **Technical data**

| Capacity*         | 80 Kg.   |
|-------------------|----------|
| Side adjustment   | ± 3 mm   |
| Height adjustment | ± 5 mm   |
| Depth adjustment  | ± 1,5 mm |

<sup>\*</sup> Tested with 90x210 cm doors according UNI EN1935:2004 norm - For more information on the number of hinges to be used according to the weight and dimension of the door, please see the loading charts available on the website www.otlav.it.