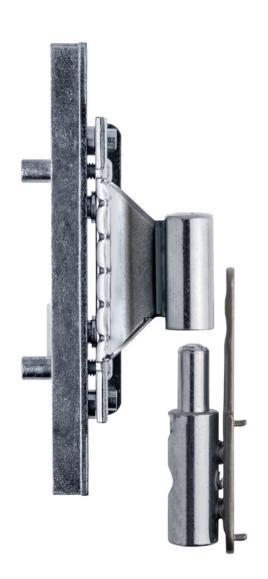

## TECHNICAL SHEET BIXACTA AXIS 13

Adjustable hinge for entrance doors in aluminum, PVC and wood cod. CI4831609F54

### **Technical features**

- The hinge is suitable for profiles with European fitting groove with 13 mm axis, which is widely used in the world of aluminum, but also in wooden and PVC frames.
- Inserting the hinge directly into the hardware groove ensures stability and high loading capacities.
- Equipped with 3-way adjustments that can be settled by means of just one 4 mm hexspanner.
- · Door opening DIN right.
- Door opening angle 180°.
- CE certified