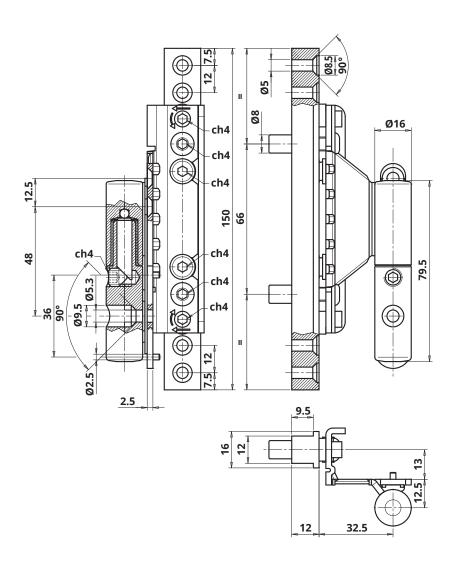

### **Technical features**

- The hinge is suitable for profiles with European fitting groove with 13 mm axis, which is widely used in the world of aluminum, but also in wooden and PVC frames.
- Inserting the hinge directly into the hardware groove ensures stability and high loading capacities.
- Equipped with 3-way adjustments that can be settled by means of just one 4 mm hexspanner.
- · Door opening DIN right.
- Door opening angle 180°.
- CE certified

#### **Technical data**

| Capacity*         | 80 Kg.   |
|-------------------|----------|
| Side adjustment   | ± 3 mm   |
| Height adjustment | ± 5 mm   |
| Depth adjustment  | ± 1,5 mm |

<sup>\*</sup> Tested with 90x210 cm doors according UNI EN1935:2004 norm - For more information on the number of hinges to be used according to the weight and dimension of the door, please see the loading charts available on the website www.otlav.it.