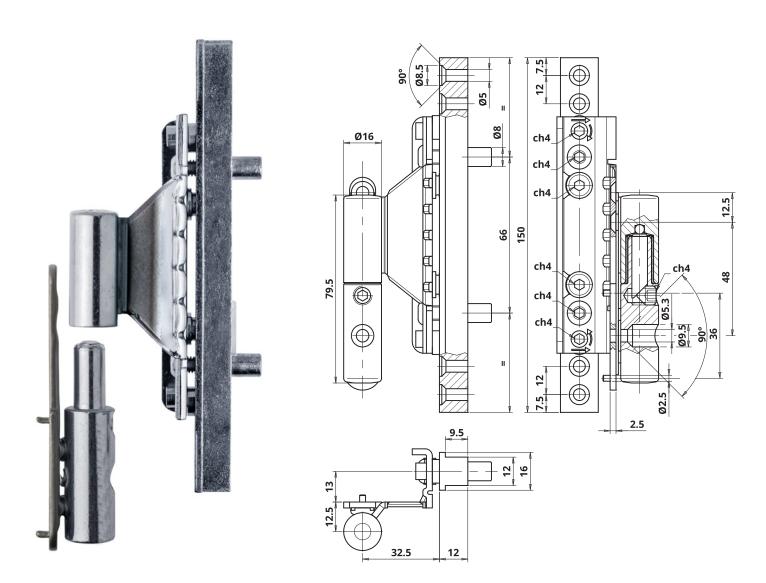

# **TECHNICAL SHEET BIXACTA AXIS 13**

Adjustable hinge for entrance doors in aluminum, PVC and wood cod. **CI4831609F52** 

### **Technical features**

- The hinge is suitable for profiles with European fitting groove with 13 mm axis, which is widely used in the world of aluminum, but also in wooden and PVC frames.
- Inserting the hinge directly into the hardware groove ensures stability and high loading capacities.
- Equipped with 3-way adjustments that can be settled by means of just one 4 mm hex-spanner.
- Door opening DIN left.
- Door opening angle 180°.
- CE certified

### **Technical data**

| Capacity*         | 80 Kg.   |
|-------------------|----------|
| Side adjustment   | ± 3 mm   |
| Height adjustment | ± 5 mm   |
| Depth adjustment  | ± 1,5 mm |

\* Tested with 90x210 cm doors according UNI EN1935:2004 norm - For more information on the number of hinges to be used according to the weight and dimension of the door, please see the loading charts available on the website www.otlav.it.