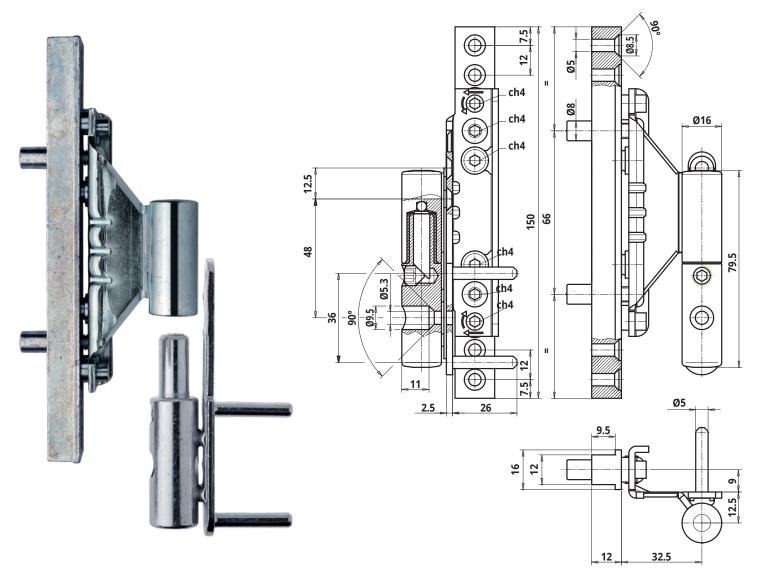

## TECHNICAL SHEET BIXACTA AXIS 9

Adjustable hinge for entrance doors in aluminum, PVC and wood cod. CF483160H519 + CG482160H517

#### **Technical features**

- The hinge is suitable for profiles with European fitting groove with 9 mm axis, which is widely used in the world of aluminum, but also in wooden and PVC frames.
- Inserting the hinge directly into the hardware groove ensures stability and high loading capacities.
- Equipped with 3-way adjustments that can be settled by means of just one 4 mm hexspanner.
- · Door opening DIN right.
- Door opening angle 180°.
- CE certified

#### **Technical data**

| Capacity*         | 80 Kg.   |
|-------------------|----------|
| Side adjustment   | ± 3 mm   |
| Height adjustment | ± 5 mm   |
| Depth adjustment  | ± 1,5 mm |

<sup>\*</sup> Tested with 90x210 cm doors according UNI EN1935:2004 norm - For more information on the number of hinges to be used according to the weight and dimension of the door, please see the loading charts available on the website www.otlav.it.