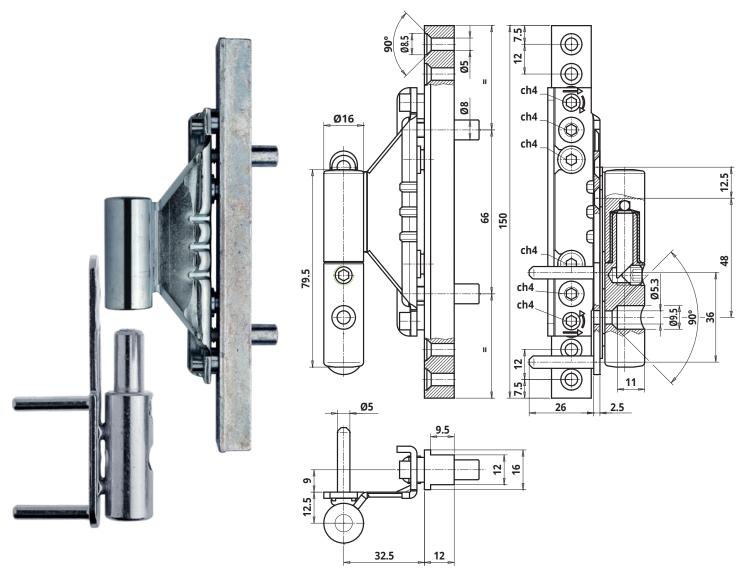

## TECHNICAL SHEET BIXACTA AXIS 9

Adjustable hinge for entrance doors in aluminum, PVC and wood cod. CF483160H515 + CG482160H517

### **Technical features**

- The hinge is suitable for profiles with European fitting groove with 9 mm axis, which is widely used in the world of aluminum, but also in wooden and PVC frames.
- Inserting the hinge directly into the hardware groove ensures stability and high loading capacities.
- Equipped with 3-way adjustments that can be settled by means of just one 4 mm hexspanner.
- · Door opening DIN left.
- Door opening angle 180°.
- CE certified

#### **Technical data**

| Capacity*         | 80 Kg.   |
|-------------------|----------|
| Side adjustment   | ± 3 mm   |
| Height adjustment | ± 5 mm   |
| Depth adjustment  | ± 1,5 mm |

<sup>\*</sup> Tested with 90x210 cm doors according UNI EN1935:2004 norm - For more information on the number of hinges to be used according to the weight and dimension of the door, please see the loading charts available on the website www.otlav.it.