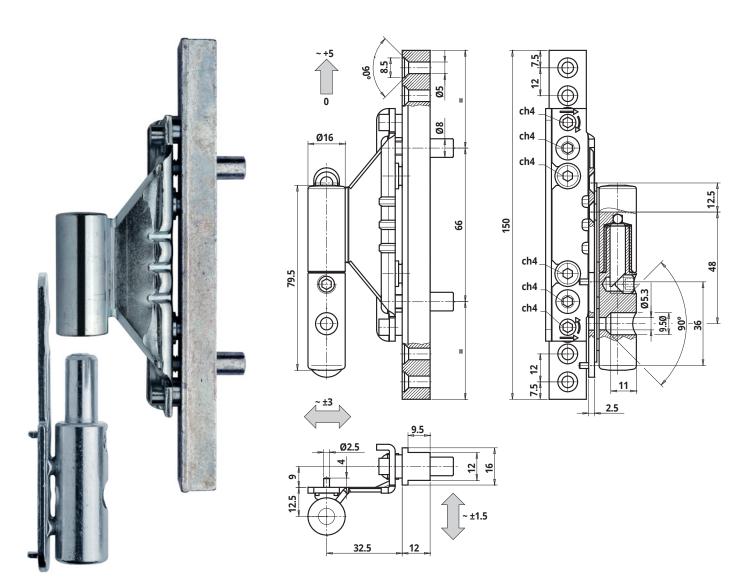

## **TECHNICAL SHEET BIXACTA AXIS 9**

Adjustable hinge for entrance doors in aluminum, PVC and wood cod. CF483160H515 + CG482160H504

### **Technical features**

- The hinge is suitable for profiles with European fitting groove with 9 mm axis, which is widely used in the world of aluminum, but also in wooden and PVC frames.
- Inserting the hinge directly into the hardware groove ensures stability and high loading capacities.
- Equipped with 3-way adjustments that can be settled by means of just one 4 mm hexspanner.
- · Door opening DIN left.
- Door opening angle 180°.
- CE certified

### **Technical data**

| Capacity*         | 80 Kg.   |
|-------------------|----------|
| Side adjustment   | ± 3 mm   |
| Height adjustment | ± 5 mm   |
| Depth adjustment  | ± 1,5 mm |

<sup>\*</sup> Tested with 90x210 cm doors according UNI EN1935:2004 norm - For more information on the number of hinges to be used according to the weight and dimension of the door, please see the loading charts available on the website www.otlav.it.