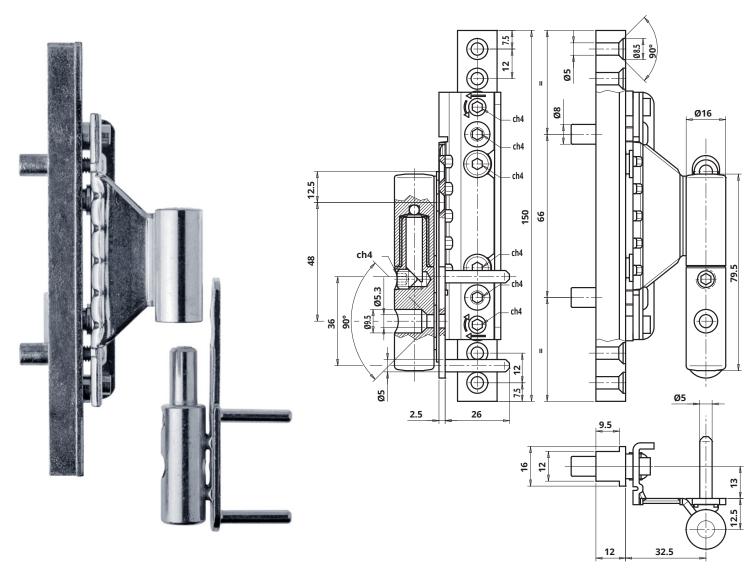

### **Technical features**

- The hinge is suitable for profiles with European fitting groove with 13 mm axis, which is widely used in the world of aluminum, but also in wooden and PVC frames.
- Inserting the hinge directly into the hardware groove ensures stability and high loading capacities.
- Equipped with 3-way adjustments that can be settled by means of just one 4 mm hexspanner.
- · Door opening DIN right.
- Door opening angle 180°.
- CE certified

### **Technical data**

| Capacity*         | 80 Kg.   |
|-------------------|----------|
| Side adjustment   | ± 3 mm   |
| Height adjustment | ± 5 mm   |
| Depth adjustment  | ± 1,5 mm |

<sup>\*</sup> Tested with 90x210 cm doors according UNI EN1935:2004 norm - For more information on the number of hinges to be used according to the weight and dimension of the door, please see the loading charts available on the website www.otlav.it.