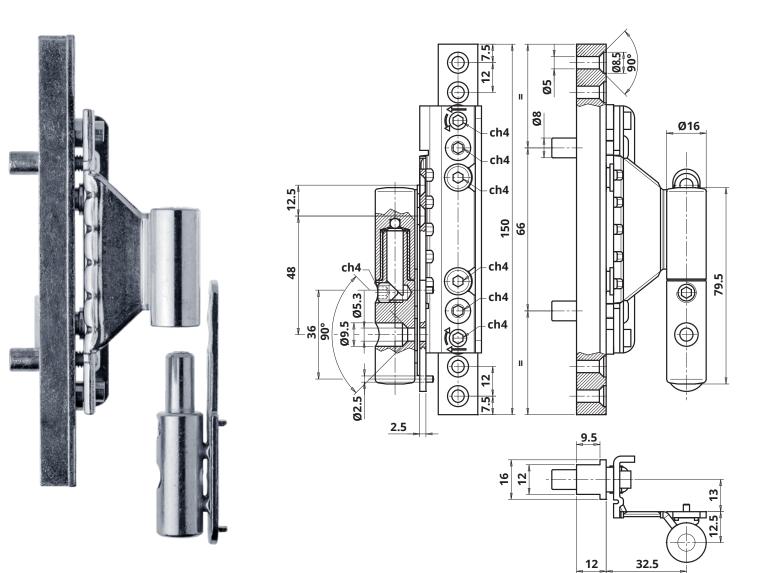

## **Technical features**

- The hinge is suitable for profiles with European fitting groove with 13 mm axis, which is widely used in the world of aluminum, but also in wooden and PVC frames.
- Inserting the hinge directly into the hardware groove ensures stability and high loading capacities.
- Equipped with 3-way adjustments that can be settled by means of just one 4 mm hex-spanner.
- Door opening DIN right.
- Door opening angle 180°.
- CE certified

# **Technical data**

| Capacity*         | 80 Kg.   |
|-------------------|----------|
| Side adjustment   | ± 3 mm   |
| Height adjustment | ± 5 mm   |
| Depth adjustment  | ± 1,5 mm |

\* Tested with 90x210 cm doors according UNI EN1935:2004 norm - For more information on the number of hinges to be used according to the weight and dimension of the door, please see the loading charts available on the website www.otlav.it.