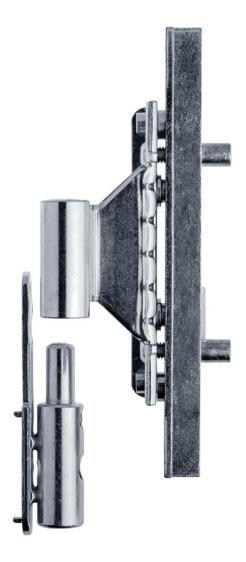

## **TECHNICAL SHEET BIXACTA AXIS 13** Adjustable hinge for entrance doors in aluminum, PVC and wood cod. **CF483160H510 + CG482160H504**

#### **Technical features**

- The hinge is suitable for profiles with European fitting groove with 13 mm axis, which is widely used in the world of aluminum, but also in wooden and PVC frames.
- Inserting the hinge directly into the hardware groove ensures stability and high loading capacities.
- Equipped with 3-way adjustments that can be settled by means of just one 4 mm hex-spanner.
- Door opening DIN left.
- Door opening angle 180°.
- CE certified