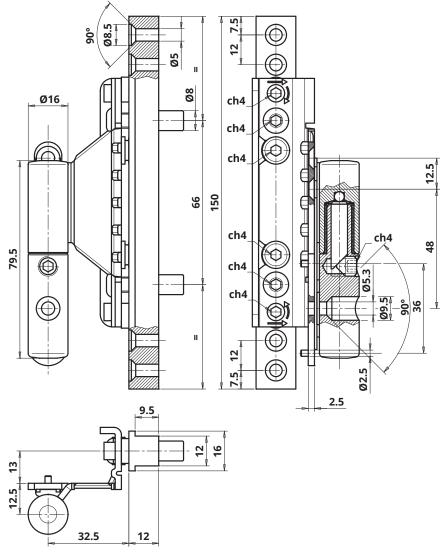

#### **Technical features**

- The hinge is suitable for profiles with European fitting groove with 13 mm axis, which is widely used in the world of aluminum, but also in wooden and PVC frames.
- Inserting the hinge directly into the hardware groove ensures stability and high loading capacities.
- Equipped with 3-way adjustments that can be settled by means of just one 4 mm hex-spanner.
- Door opening DIN left.
- Door opening angle 180°.
- CE certified

#### **Technical data**

| Capacity*         | 80 Kg.   |
|-------------------|----------|
| Side adjustment   | ±3 mm    |
| Height adjustment | ± 5 mm   |
| Depth adjustment  | ± 1,5 mm |

\* Tested with 90x210 cm doors according UNI EN1935:2004 norm - For more information on the number of hinges to be used according to the weight and dimension of the door, please see the loading charts available on the website www.otlav.it.