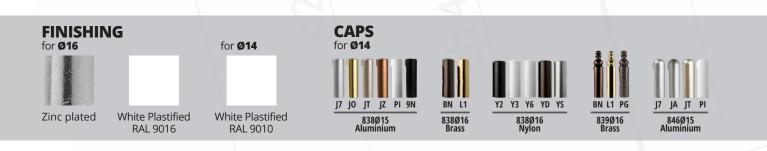

#### **FINISHING**

Zinc plated

White Plastified RAL 9010

**URSUS-PVC** is made up of a female with 3 pins and a male part with plate and 4 fixing holes: stability, capacity and perfect alignment of the door are guaranteed; this hinge is suitable for heavy duty doors and for particularly large doors.