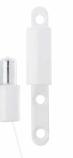

## **487 URSUS-PVC**

Discreet, elegant hinge distinguished by ease of installation and threedimensional adjustment with the door fitted. Available in diameters 16 and 14mm.

Discreet, elegant hinge distinguished by ease of installation and adjustment on two axes with door fitted. The male part is available with three different types of pegs and two plate models. Mixacta 482 is available with a diameter of Ø16 and on demand can be supplied with a diameter 14 mm.