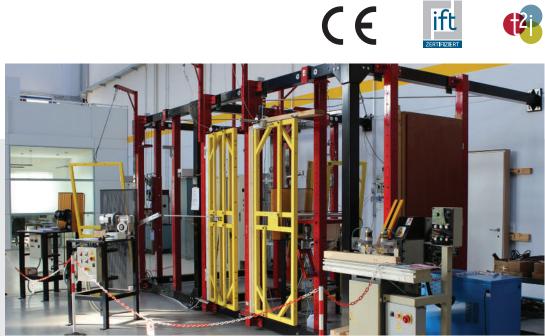

As required by European regulations and by Regulation (EU) No. 305/2011 all OTLAV hinges are subjected to stringent resistance tests to check performance both during the design phase and regularly during manufacturing. The I.U.S. (Intensive Use Simulator) is the testing system used in the OTLAV Test Laboratories.

#### **EC Certificates and Performance Declarations**

Tests on the hinges are also carried out at external bodies able to certify that the company manufactures according to rigid, systematically monitored production plans and that the products pass the tests envisaged by the standard UNI EN 1935/2004: they are thereby able to issue, if needed, the CE certificate or certify the data provided by OTLAV in the "performance declarations".

View of the OTLAV test laboratories I.U.S. (Intensive Use Simulator)