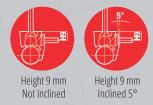

#### **ADJUSTMENTS**

- Height
- SideDepth
- Depui

Available in 6 different versions that enable the use on the most common PVC profiles

Not Inclined

**TRIXACTA** guarantees top quality and reliable performance, and has passed CE tests for a **capacity of 160 kg**.