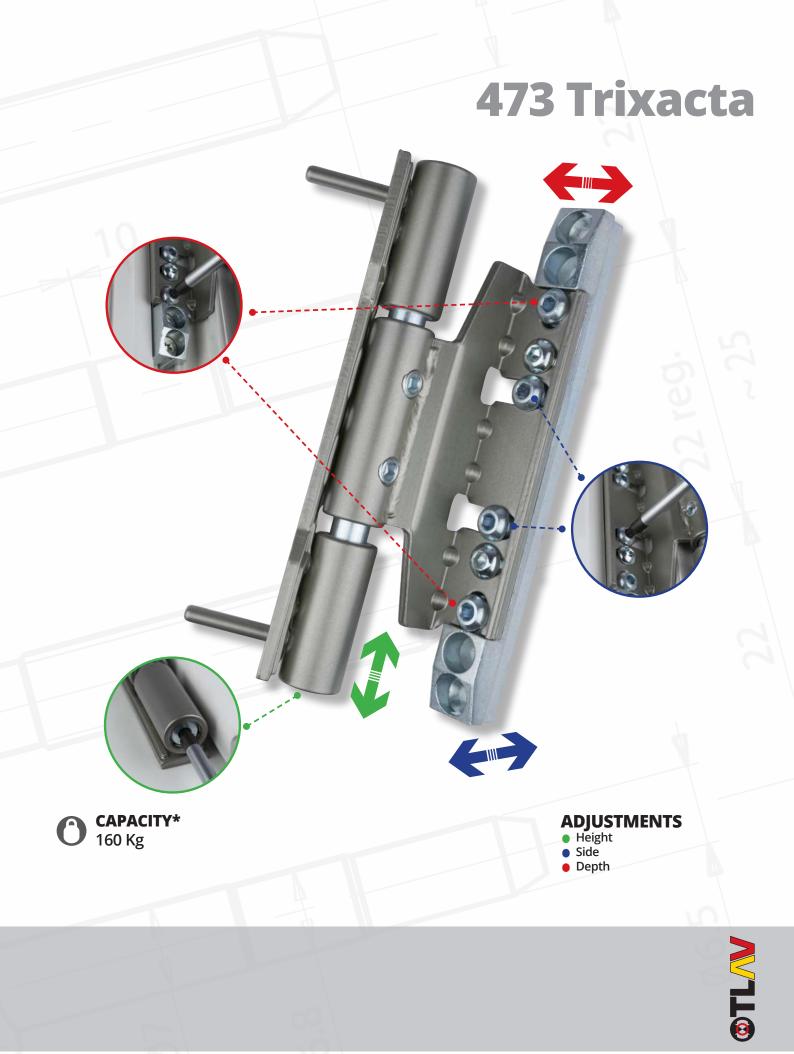

#### **ADJUSTMENTS**

- Height
- SideDepth
- Depui

Available in 6 different versions that enable the use on the most common PVC profiles

Not Inclined

**TRIXACTA** guarantees top quality and reliable performance, and has passed CE tests for a **capacity of 160 kg**.

TRIXACTA facilitates rapid installation on **European groove profiles with 13mm axis**, adjustable on three axes by means of a single 4mm hex wrench. The end caps are available in several finishes to provide versatile, elegant and modern design.