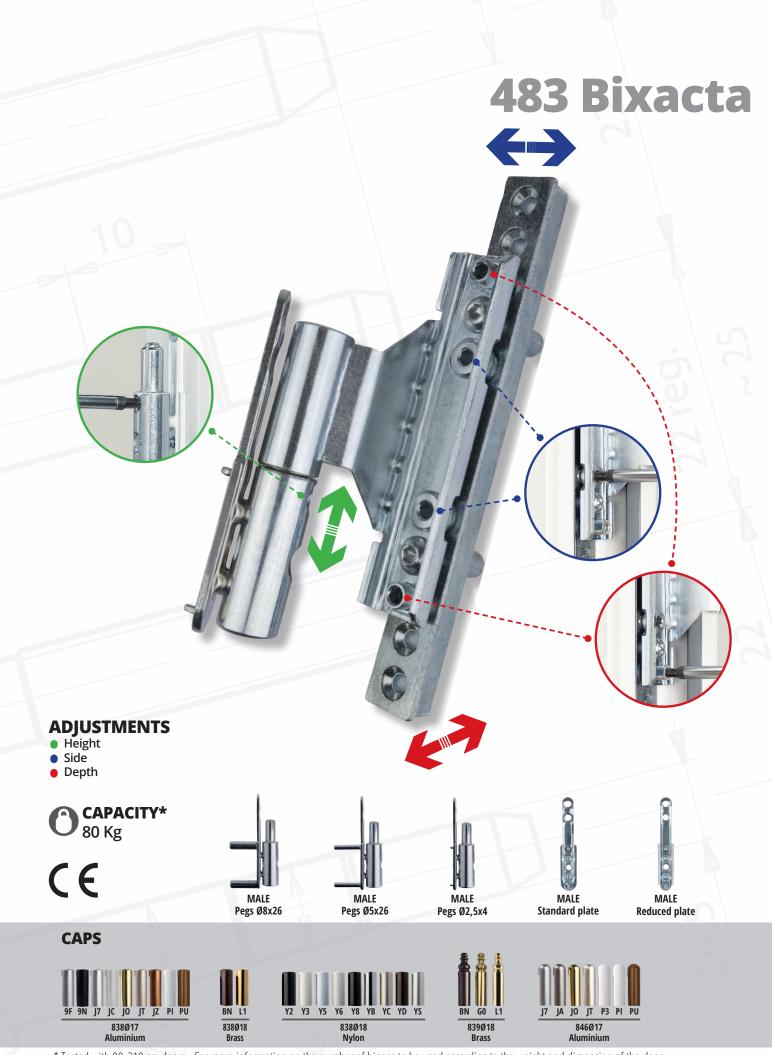

#### **ADJUSTMENTS**

- Height
- SideDepth
- Depui

Available in 6 different versions that enable the use on the most common PVC profiles

Not Inclined

**TRIXACTA** guarantees top quality and reliable performance, and has passed CE tests for a **capacity of 160 kg**.

TRIXACTA facilitates rapid installation on **European groove profiles with 13mm axis**, adjustable on three axes by means of a single 4mm hex wrench. The end caps are available in several finishes to provide versatile, elegant and modern design.