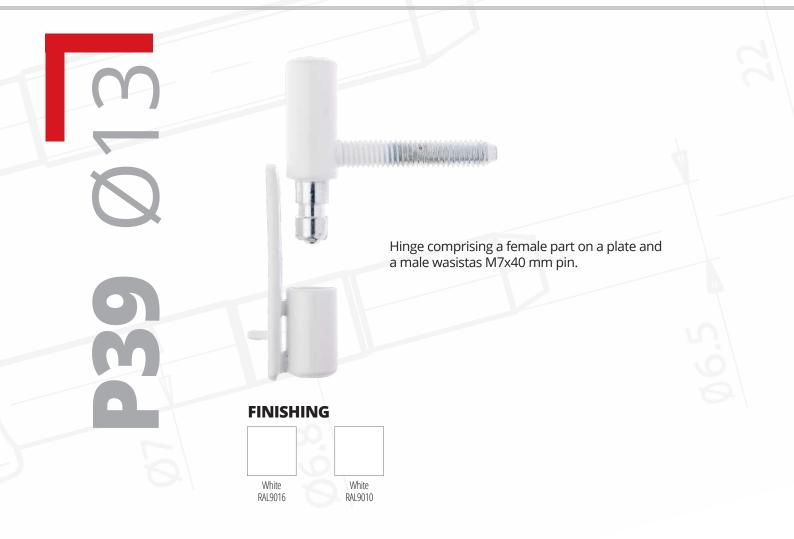

Discreet and elegant hinge distinguished by ease of installation and **three-dimensional adjustment** with the door fitted. Suitable also for wooden door.