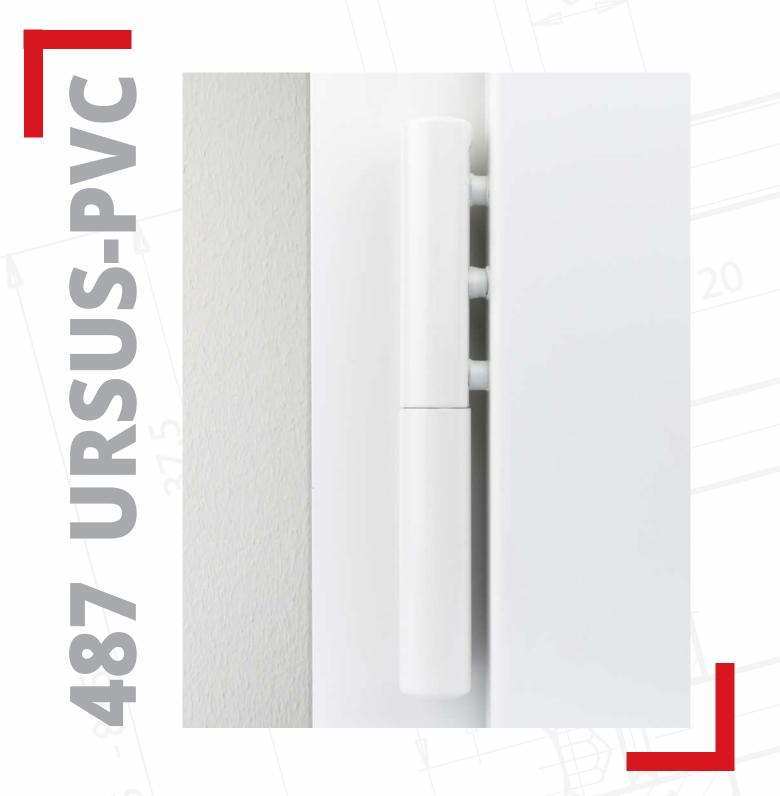

#### **FINISHING**

Zinc plated

White Plastified RAL 9010

**URSUS-PVC** is made up of a female with 3 pins and a male part with plate and 4 fixing holes: stability, capacity and perfect alignment of the door are guaranteed; this hinge is suitable for heavy duty doors and for particularly large doors.

## **487 URSUS-PVC**

Discreet, elegant hinge distinguished by ease of installation and threedimensional adjustment with the door fitted. Available in diameters 16 and 14mm.

Discreet, elegant hinge distinguished by ease of installation and adjustment on two axes with door fitted. The male part is available with three different types of pegs and two plate models. Mixacta 482 is available with a diameter of Ø16 and on demand can be supplied with a diameter 14 mm.