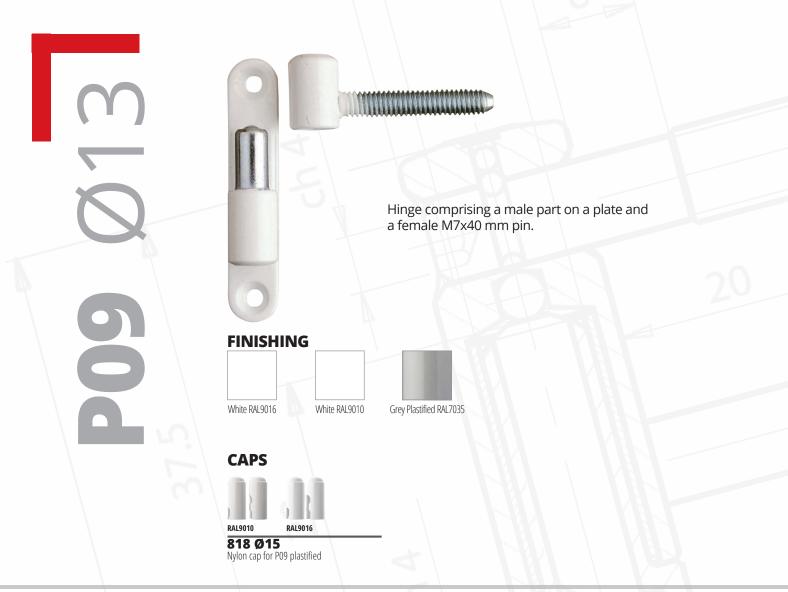

Hinge comprising a female part on a plate with nylon bush, to provide excellent pin and collar sliding and conceal any play between the male and female parts. Male M7x40 mm pin.

#### FINISHING

White RAL9010