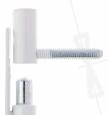

## **R3 Rollacta**

H eig

robaliblau

Rubinrot

Grünbeige

500,

**D**esigned to fulfill modern design needs and high quality manufacturing standards, Rollacta is the ideal solution for uPVC doors.

The special **cylindrical shape** blends seamlessly with sash and frame **for elegant door** design solution and always leaves **the seal unscathed** ensuring high thermal and acoustic insulation values.

#### EASY TO INSTALL

Thanks to a special coupling system directly on the door profile with 5 mm holes, the Rollacta hinge is especially convenient for door makers because allows easy and economical installation.

#### **STURDINESS AND ALIGNMENT**

The hinges are equipped with positioning pins that ensure excellent stability and perfect alignment on both door and frame.