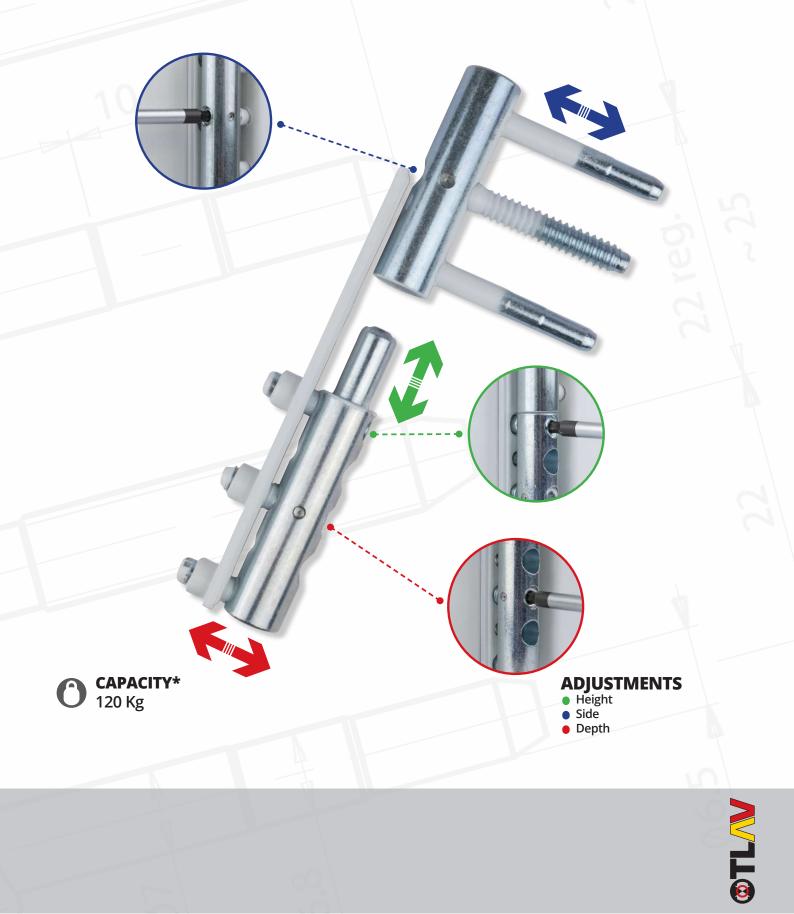

#### **FINISHING**

Zinc plated

White Plastified RAL 9010

**URSUS-PVC** is made up of a female with 3 pins and a male part with plate and 4 fixing holes: stability, capacity and perfect alignment of the door are guaranteed; this hinge is suitable for heavy duty doors and for particularly large doors.

## **487 URSUS-PVC**

Discreet, elegant hinge distinguished by ease of installation and threedimensional adjustment with the door fitted. Available in diameters 16 and 14mm.

Discreet, elegant hinge distinguished by ease of installation and adjustment on two axes with door fitted. The male part is available with three different types of pegs and two plate models. Mixacta 482 is available with a diameter of Ø16 and on demand can be supplied with a diameter 14 mm.