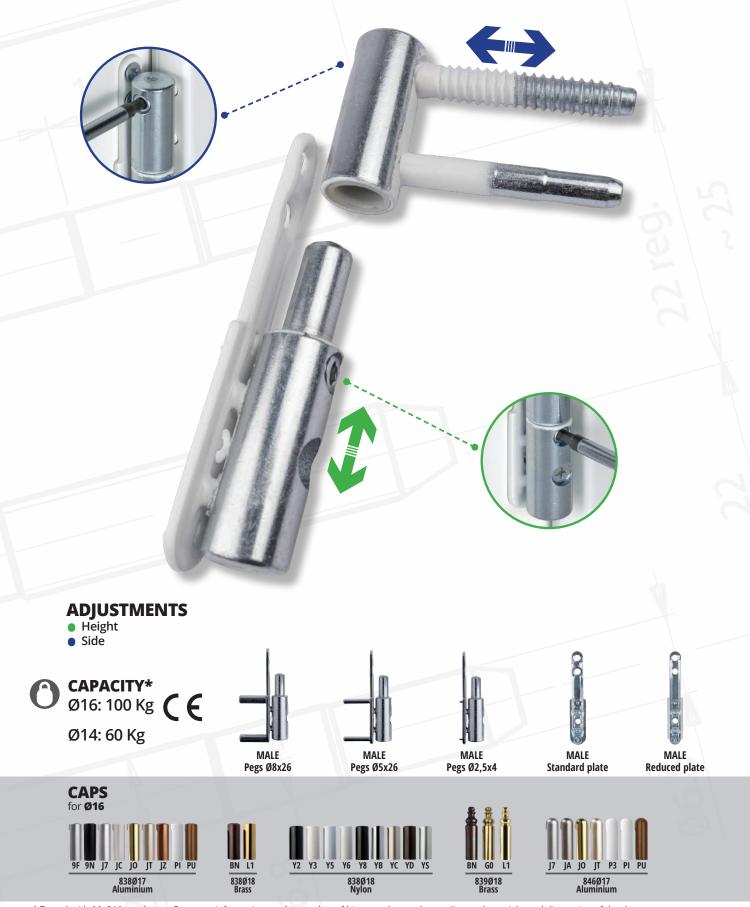

#### **ADJUSTMENTS**

- Height
- SideDepth
- Depui

Available in 6 different versions that enable the use on the most common PVC profiles

Not Inclined

**TRIXACTA** guarantees top quality and reliable performance, and has passed CE tests for a **capacity of 160 kg**.

TRIXACTA facilitates rapid installation on **European groove profiles with 13mm axis**, adjustable on three axes by means of a single 4mm hex wrench. The end caps are available in several finishes to provide versatile, elegant and modern design.