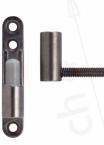

#### **ADJUSTMENTS**

- Height
- SideDepth
- Depui

Available in 6 different versions that enable the use on the most common PVC profiles

Not Inclined

**TRIXACTA** guarantees top quality and reliable performance, and has passed CE tests for a **capacity of 160 kg**.

TRIXACTA facilitates rapid installation on **European groove profiles with 13mm axis**, adjustable on three axes by means of a single 4mm hex wrench. The end caps are available in several finishes to provide versatile, elegant and modern design.

**CE certified** hinge, the door part is suitable to be fitted in the European groove **axis 13 mm or axis 9 mm with 12 mm clearance.** The male part is available with three different types of pegs and two plate models. Discreet, elegant hinge distinguished by ease of installation and **three-dimensional adjustment** with the door fitted. Available in different kind of finishing, suitable for wooden door equipped with European groove.