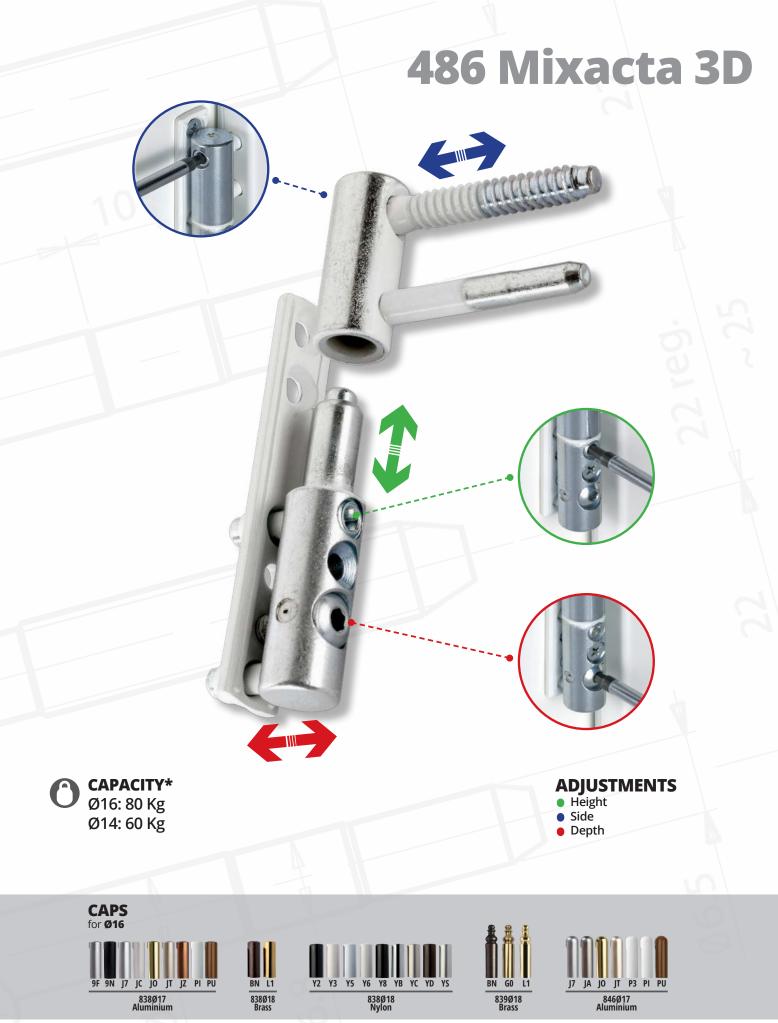

**CE certified** hinge, the door part is suitable to be fitted in the European groove **axis 13 mm or axis 9 mm with 12 mm clearance.** The male part is available with three different types of pegs and two plate models. Discreet, elegant hinge distinguished by ease of installation and **three-dimensional adjustment** with the door fitted. Available in different kind of finishing, suitable for wooden door equipped with European groove.

Discreet and elegant hinge distinguished by ease of installation and **three-dimensional adjustment** with the door fitted. Suitable also for wooden door.