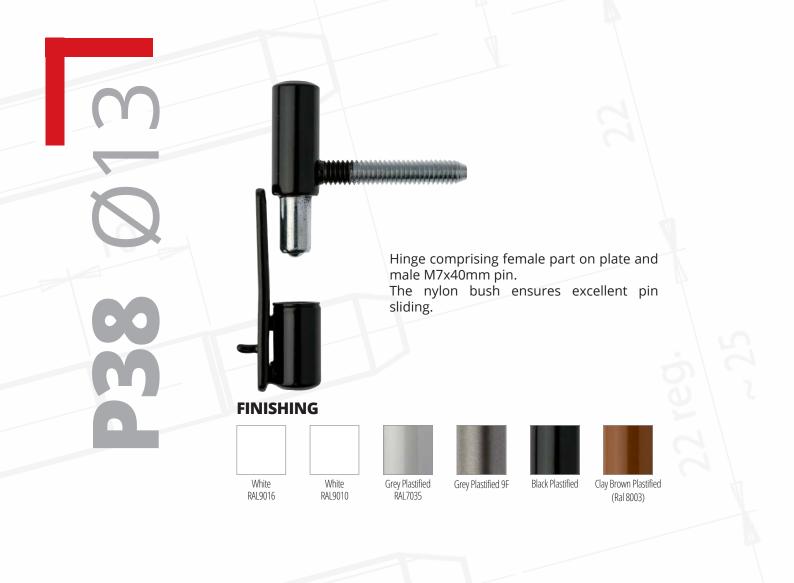

Hinge comprising a female part on a plate with nylon bush, to provide excellent pin and collar sliding and conceal any play between the male and female parts. Male M7x40 mm pin.

#### FINISHING

White RAL9010