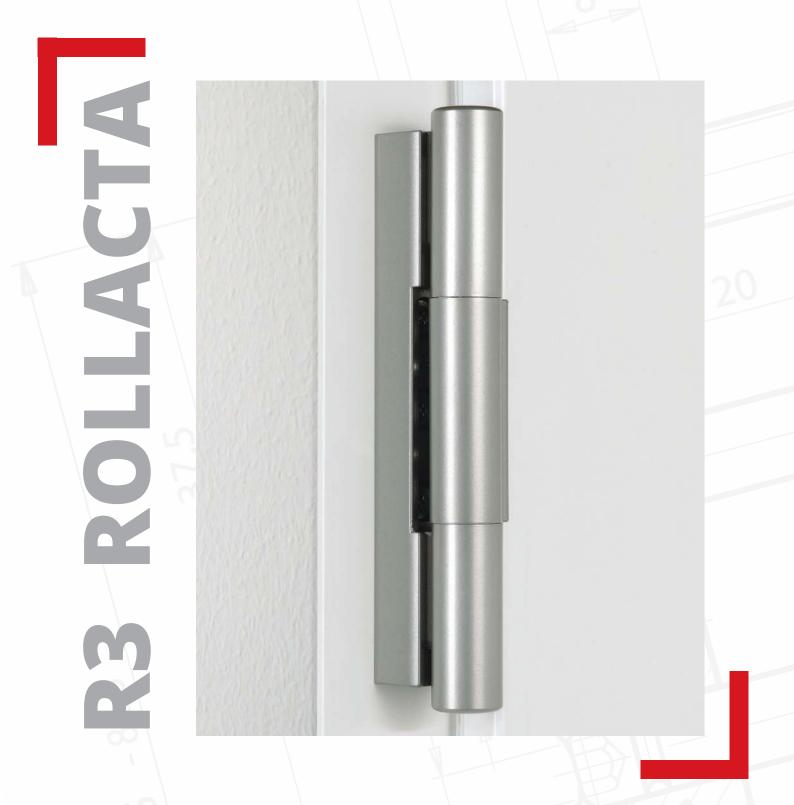

H eig

robaliblau

Rubinrot

Grünbeige

500,

**D**esigned to fulfill modern design needs and high quality manufacturing standards, Rollacta is the ideal solution for uPVC doors.

The special **cylindrical shape** blends seamlessly with sash and frame **for elegant door** design solution and always leaves **the seal unscathed** ensuring high thermal and acoustic insulation values.

## **R3 Rollacta**

#### EASY TO INSTALL

Thanks to a special coupling system directly on the door profile with 5 mm holes, the Rollacta hinge is especially convenient for door makers because allows easy and economical installation.

#### **STURDINESS AND ALIGNMENT**

The hinges are equipped with positioning pins that ensure excellent stability and perfect alignment on both door and frame.